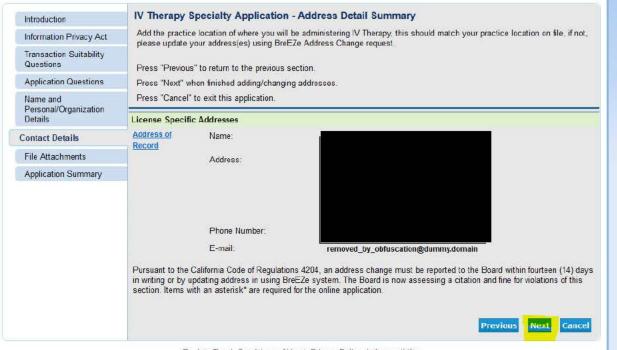

| Introduction                         | IV Therapy Specialty Application - Address Detail Summary                                                                                                                                                                                                                                                                                     |  |  |
|--------------------------------------|-----------------------------------------------------------------------------------------------------------------------------------------------------------------------------------------------------------------------------------------------------------------------------------------------------------------------------------------------|--|--|
| Information Privacy Act              | Add the practice location of where you will be administering IV Therapy, this should match your practice location on file, if not,<br>please update your address(es) using BreEze Address Change request.                                                                                                                                     |  |  |
| Transaction Suitability<br>Questions | Press "Previous" to return to the previous section.                                                                                                                                                                                                                                                                                           |  |  |
| Application Questions                | Press "Next" when finished adding/changing addresses.                                                                                                                                                                                                                                                                                         |  |  |
| Name and<br>Personal/Organization    | Press "Cancel" to exit this application.                                                                                                                                                                                                                                                                                                      |  |  |
| Details                              | License Specific Addresses                                                                                                                                                                                                                                                                                                                    |  |  |
| Contact Details                      | Address of Name: Record                                                                                                                                                                                                                                                                                                                       |  |  |
| File Attachments                     | Address                                                                                                                                                                                                                                                                                                                                       |  |  |
| Application Summary                  |                                                                                                                                                                                                                                                                                                                                               |  |  |
|                                      | Phone Number:<br>E-mail: removed_by_obfuscation@dummy.domain                                                                                                                                                                                                                                                                                  |  |  |
|                                      | Pursuant to the California Code of Regulations 4204, an address change must be reported to the Board within fourteen (14) day<br>in writing or by updating address in using BreEZe system. The Board is now assessing a citation and fine for violations of this<br>section. Items with an asterisk* are required for the online application. |  |  |
|                                      | Previous Next Cancel                                                                                                                                                                                                                                                                                                                          |  |  |

# IV Therapy Specialty Application - Address Detail Summary page.

- 16. Ensure that your address information is correct.
- 17. If so, then click on the **Next** button.
- 18. If not, you will need to update the address using the Change/Update Address option on the BreEZe home page.