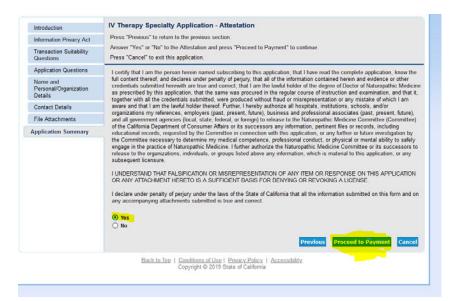

## IV Therapy Specialty Application – Attestation page.

- 26. Read the attestation summary.
- 27. Click on Yes radio-button
- 28. Click on Proceed to Payment button.

There is no fee associated with this application. Once you click on the **Proceed to Payment** button, you will have an option to print out your pdf copy of your application for your records. You can return to the home screen if you need to complete other actions on your account.