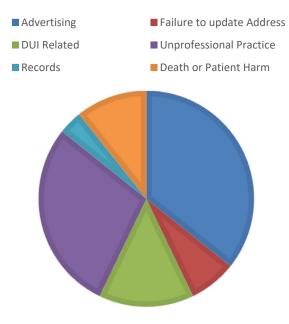

## Enforcement Report

| Types of Licensee<br>Violations | QTY. |
|---------------------------------|------|
| Advertising                     | 10   |
| Failure to update Address       | 2    |
| DUI Related                     | 4    |
| Unprofessional Practice         | 8    |
| Records                         | 1    |
| Death or Patient Harm           | 3    |
| TOTAL                           | 28   |

## TYPE OF ND LICENSEE VIOLATIONS