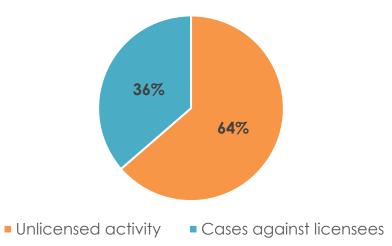

## Enforcement Report

| Case Type               | # of Cases |
|-------------------------|------------|
| Unlicensed activity     | 49         |
|                         |            |
| Cases against licensees | 28         |
| Total cases             | 77         |