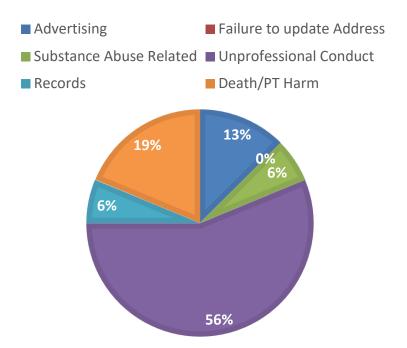

## Enforcement Report

| Types of Licensee Violations | QTY. |
|------------------------------|------|
| Advertising                  | 2    |
| Failure to update Address    | 0    |
| Substance Abuse Related      | 1    |
| Unprofessional Conduct       | 9    |
| Records                      | 1    |
| Death or Patient Harm        | 3    |
| TOTAL                        | 16   |

## TYPES OF LICENSEE VIOLATIONS