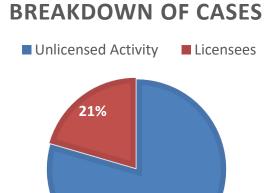

## Enforcement Report

| Case Type               | Total<br>Number of<br>Cases |
|-------------------------|-----------------------------|
| Unlicensed activity     | 62                          |
| Cases against licensees | 16                          |
| Total cases             | 78                          |