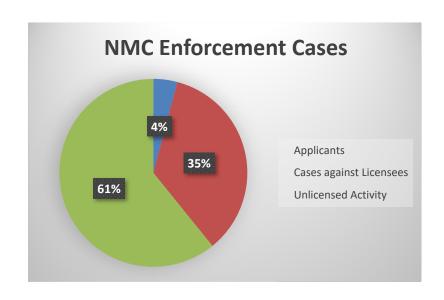

## Enforcement Report

| NMC Enforcement Cases      |          |  |
|----------------------------|----------|--|
| Applicants                 | 4 (4%)   |  |
| Cases against<br>Licensees | 34 (35%) |  |
| Unlicensed<br>Activity     | 59 (61%) |  |
| Totals:                    | 97       |  |