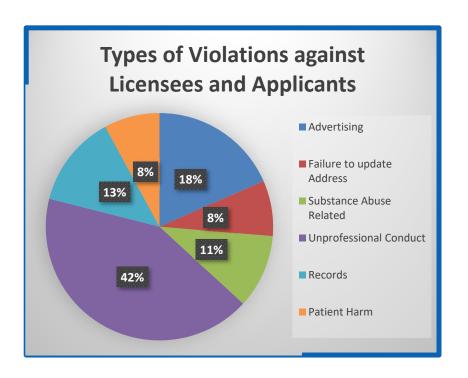

## Enforcement Report

| Types of Licensee Violations | QTY. |
|------------------------------|------|
| Advertising                  | 7    |
| Failure to update Address    | 3    |
| Substance Abuse Related      | 4    |
| Unprofessional Conduct       | 16   |
| Records                      | 5    |
| Patient Harm                 | 3    |
| TOTAL                        | 38   |