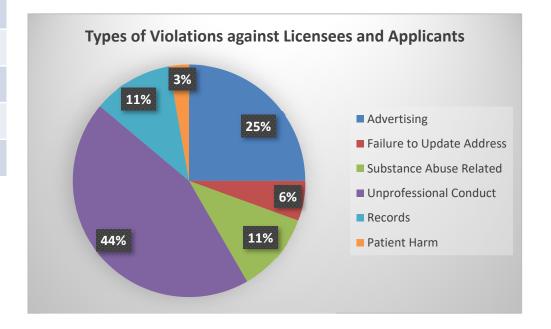

## Enforcement Report

| Types of Licensee Violations | QTY. |
|------------------------------|------|
| Advertising                  | 9    |
| Failure to update Address    | 2    |
| Substance Abuse Related      | 4    |
| Unprofessional Conduct       | 16   |
| Records                      | 4    |
| Patient Harm                 | 1    |
| TOTAL                        | 36   |