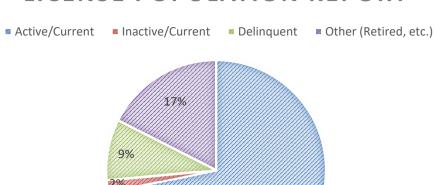

# Licensing Report

| License Status        | Number of Licensees |
|-----------------------|---------------------|
| Active/Current        | 991                 |
| Inactive/Current      | 25                  |
| Delinquent            | 125                 |
| Other (Retired, etc.) | 242                 |
| Total:                | 1,383               |

### LICENSE POPULATION REPORT