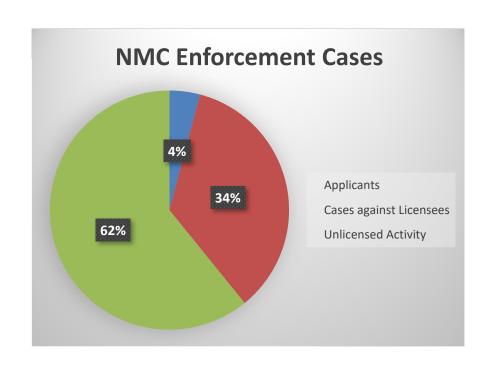

# Enforcement Report

| NMC Enforcement Cases      |          |  |  |
|----------------------------|----------|--|--|
| Applicants                 | 4 (4%)   |  |  |
| Cases against<br>Licensees | 36 (34%) |  |  |
| Unlicensed<br>Activity     | 65 (62%) |  |  |
| Totals:                    | 105      |  |  |